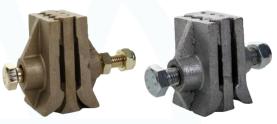

## Belt fasteners, Speedy model

3-part belt fastener made of cast iron or bronze, standard width 50 mm, suitable for maximum belt loads of 800 kg/cm. The bronze and stainless steel version are both non-sparking. Stainless steel Speedy's are also suitable for the food industry.

Belt fasteners, Speedy model