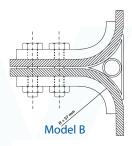

#### Belt clamps model A + B

Belt clamps offer an alternative to the belt fasteners. They are manufactured to your specifications in mild or stainless steel. 2 models are available.

### Model B

Belt clamps with a wedge-shaped adaptor to guide the belt over the pulley in conjunction with more demanding applications.

Conveyor components and solutions