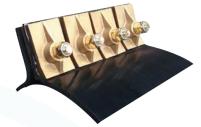

## Assembly

xample of the assembly of 4 belt fasteners for belt widths between 200 and 230 mm. The distance between the belt fasteners should be between 5 and 10 mm.

# min. 50 mm max. 60 mm

## be between 5 and 10 mm.