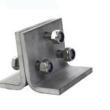

#### Belt clamps model A + B

Belt clamps offer an alternative to the belt fasteners. They are manufactured to your specifications in mild or stainless steel. 2 models are available.

### Model B

Belt clamps with a wedge-shaped adaptor to guide the belt over the pulley in conjunction with more demanding applications.

Conveyor components and solutions